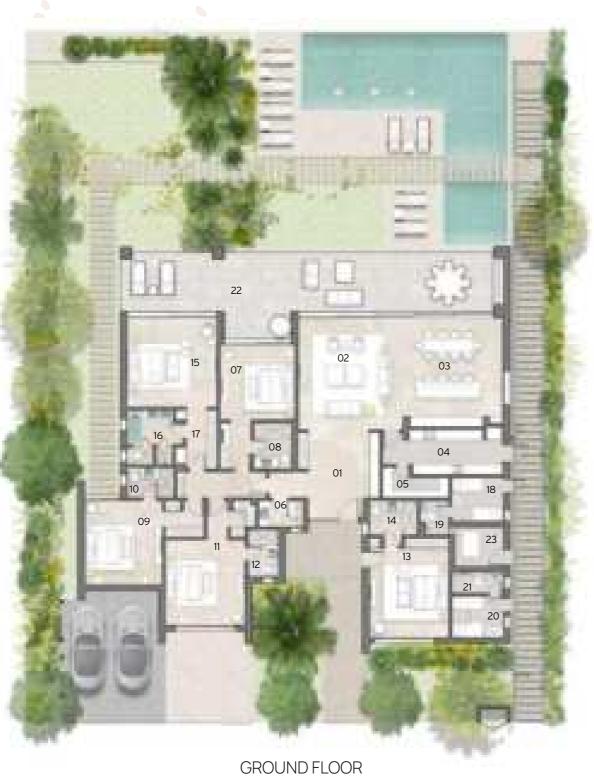

# Villa 1A

470.00 sqm

INTERNAL AREA

384.00 sqm

COVERED TERRACES

86.00 sqm

NO. OF BEDROOMS

|    | Room              | Dimensions     |    |
|----|-------------------|----------------|----|
| 01 | Entrance Hall     | 4.15m x 5.05m  |    |
| 02 | Living            | 6.05m x 6.50m  |    |
| 03 | Dining            | 5.75m x 6.35m  |    |
| 04 | Kitchen           | 7.00m x 2.60m  |    |
| 05 | Pantry            | 3.85m x 1.80m  |    |
| 06 | Guest Toilet      | 2.60m x 1.55m  |    |
| 07 | Bedroom 1         | 4.40m x 4.40m  |    |
| 80 | En-Suite 1        | 2.20m x 2.70m  |    |
| 09 | Bedroom 2         | 4.50m x 4.90m  |    |
| 10 | En-Suite 2        | 2.65m x 1.75m  |    |
| 11 | Bedroom 3         | 4.65m x 4.95m  |    |
| 12 | En-Suite 3        | 1.75m x 2.75m  |    |
| 13 | Bedroom 4         | 4.65m x 5.80m  |    |
| 14 | En-Suite 4        | 2.80m x 2.00m  |    |
| 15 | Master-Bedroom    | 5.20m x 5.15m  |    |
| 16 | Master-Bathroom   | 2.65m x 3.20m  |    |
| 17 | Wardrobe          | 2.40m x 3.45m  |    |
| 18 | Maid's Room       | 3.00m x 2.55m  |    |
| 19 | Maid's Bathroom   | 1.70m x 2.00m  |    |
| 20 | Driver's Room     | 3.00m x 2.40m  |    |
| 21 | Driver's Bathroom | 3.00m x 1.25m  |    |
| 22 | Terrace           | 21.55m x 3.70m |    |
| 23 | Storage           | 2.95m x 2.40m  |    |
|    |                   |                | 86 |