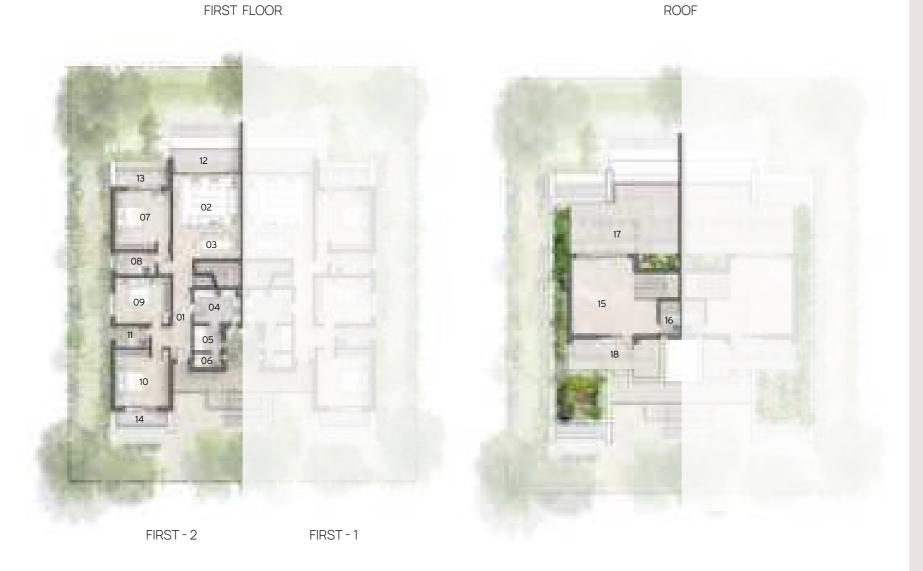

# Villa 2A

TOTAL AREA

380.00 sqm

INTERNAL AREA

307.00 sqm

COVERED TERRACES

73.00 sqm

NO. OF BEDROOMS

GROUND FLOOR

|    | Room              | Dimensions     |
|----|-------------------|----------------|
| 01 | Entrance Hall     | 3.50m x 4.55m  |
| 02 | Living            | 4.50m x 5.50m  |
| 03 | Dining            | 4.75m x 5.90m  |
| 04 | Kitchen           | 3.00m x 3.85m  |
| 05 | Guest Toilet      | 1.90m x 2.05m  |
| 06 | Master Bedroom    | 5.20m x 4.50m  |
| 07 | Walk-in Wardrobe  | 3.85m x 1.60m  |
| 08 | Master Bathroom   | 3.85m x 2.20m  |
| 09 | Bedroom 1         | 3.95m x 4.50m  |
| 10 | En-Suite 1        | 2.25m x 2.65m  |
| 11 | Bedroom 2         | 3.85m x 4.00m  |
| 12 | En-Suite 2        | 2.65m x 1.65m  |
| 13 | Bedroom 3         | 4.00m x 4.10m  |
| 14 | En-Suite 3        | 2.65m x 1.65m  |
| 15 | Bedroom 4         | 4.00m x 4.10m  |
| 16 | En-Suite 4        | 2.65m x 1.65m  |
| 17 | Maid's Room       | 3.10m x 2.00m  |
| 18 | Maid's Bathroom   | 1.50m × 1.70m  |
| 19 | Driver's Room     | 3.05m x 2.00m  |
| 20 | Driver's Bathroom | 1.50m × 1.70m  |
| 21 | Terrace 1         | 12.75m x 5.00m |
| 22 | Storage           | 3.20m x 1.60m  |
|    |                   |                |