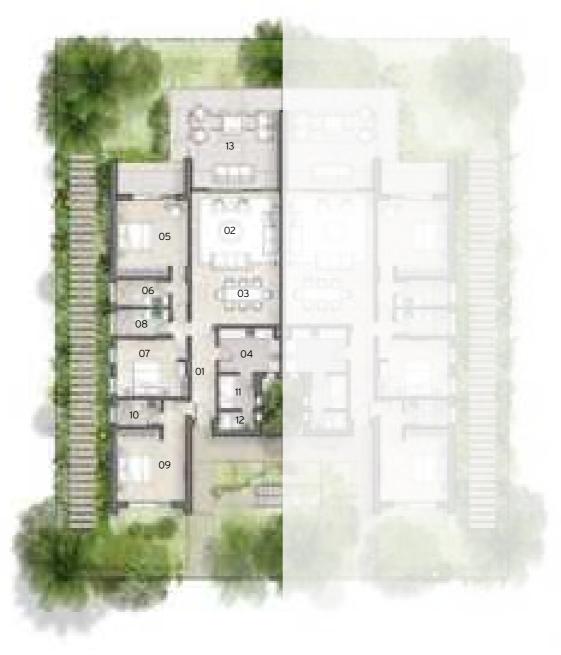

# Villa 1A

470.00 sqm

INTERNAL AREA

384.00 sqm

COVERED TERRACES

86.00 sqm

NO. OF BEDROOMS

|    | Room              | Dimensions     |    |
|----|-------------------|----------------|----|
| 01 | Entrance Hall     | 4.15m x 5.05m  |    |
| 02 | Living            | 6.05m x 6.50m  |    |
| 03 | Dining            | 5.75m x 6.35m  |    |
| 04 | Kitchen           | 7.00m x 2.60m  |    |
| 05 | Pantry            | 3.85m x 1.80m  |    |
| 06 | Guest Toilet      | 2.60m x 1.55m  |    |
| 07 | Bedroom 1         | 4.40m x 4.40m  |    |
| 80 | En-Suite 1        | 2.20m x 2.70m  |    |
| 09 | Bedroom 2         | 4.50m x 4.90m  |    |
| 10 | En-Suite 2        | 2.65m x 1.75m  |    |
| 11 | Bedroom 3         | 4.65m x 4.95m  |    |
| 12 | En-Suite 3        | 1.75m x 2.75m  |    |
| 13 | Bedroom 4         | 4.65m x 5.80m  |    |
| 14 | En-Suite 4        | 2.80m x 2.00m  |    |
| 15 | Master-Bedroom    | 5.20m x 5.15m  |    |
| 16 | Master-Bathroom   | 2.65m x 3.20m  |    |
| 17 | Wardrobe          | 2.40m x 3.45m  |    |
| 18 | Maid's Room       | 3.00m x 2.55m  |    |
| 19 | Maid's Bathroom   | 1.70m x 2.00m  |    |
| 20 | Driver's Room     | 3.00m x 2.40m  |    |
| 21 | Driver's Bathroom | 3.00m x 1.25m  |    |
| 22 | Terrace           | 21.55m x 3.70m |    |
| 23 | Storage           | 2.95m x 2.40m  |    |
|    |                   |                | 86 |