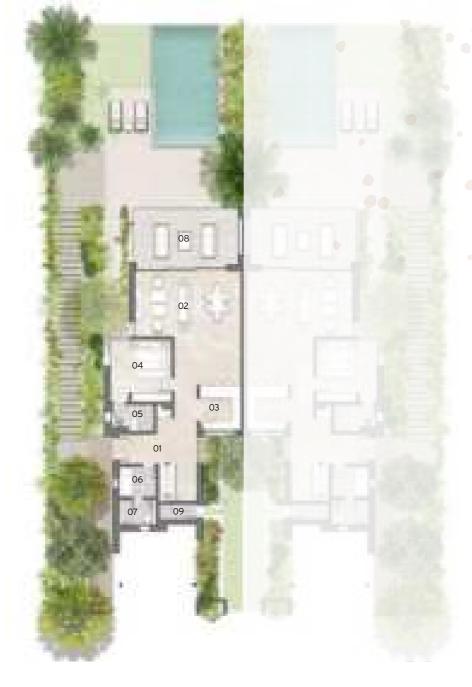

# Villa 1A

470.00 sqm

INTERNAL AREA

384.00 sqm

COVERED TERRACES

86.00 sqm

NO. OF BEDROOMS

|    | Room              | Dimensions     |    |
|----|-------------------|----------------|----|
| 01 | Entrance Hall     | 4.15m x 5.05m  |    |
| 02 | Living            | 6.05m x 6.50m  |    |
| 03 | Dining            | 5.75m x 6.35m  |    |
| 04 | Kitchen           | 7.00m x 2.60m  |    |
| 05 | Pantry            | 3.85m x 1.80m  |    |
| 06 | Guest Toilet      | 2.60m x 1.55m  |    |
| 07 | Bedroom 1         | 4.40m x 4.40m  |    |
| 80 | En-Suite 1        | 2.20m x 2.70m  |    |
| 09 | Bedroom 2         | 4.50m x 4.90m  |    |
| 10 | En-Suite 2        | 2.65m x 1.75m  |    |
| 11 | Bedroom 3         | 4.65m x 4.95m  |    |
| 12 | En-Suite 3        | 1.75m x 2.75m  |    |
| 13 | Bedroom 4         | 4.65m x 5.80m  |    |
| 14 | En-Suite 4        | 2.80m x 2.00m  |    |
| 15 | Master-Bedroom    | 5.20m x 5.15m  |    |
| 16 | Master-Bathroom   | 2.65m x 3.20m  |    |
| 17 | Wardrobe          | 2.40m x 3.45m  |    |
| 18 | Maid's Room       | 3.00m x 2.55m  |    |
| 19 | Maid's Bathroom   | 1.70m x 2.00m  |    |
| 20 | Driver's Room     | 3.00m x 2.40m  |    |
| 21 | Driver's Bathroom | 3.00m x 1.25m  |    |
| 22 | Terrace           | 21.55m x 3.70m |    |
| 23 | Storage           | 2.95m x 2.40m  |    |
|    |                   |                | 86 |