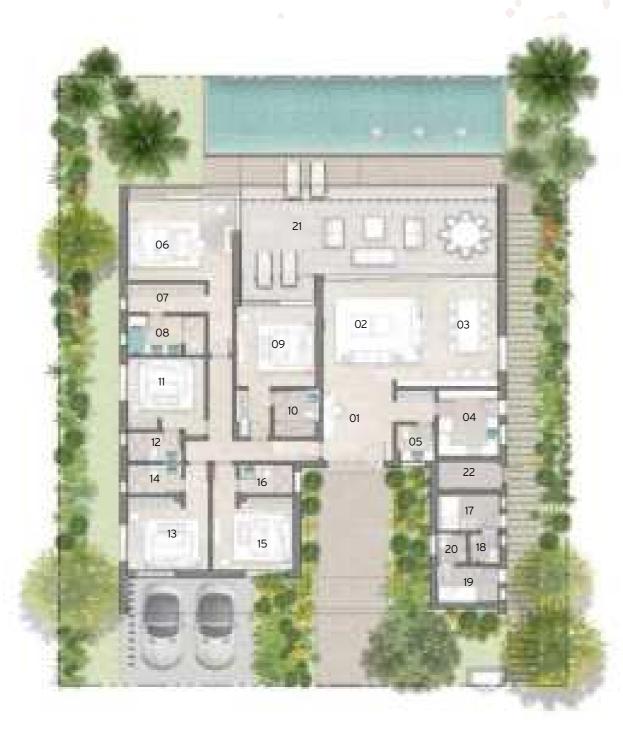

# Private Villas

#### The True Spirit Of Living

Enter your sun-drenched private villa, warmed with beautiful Enter your sun-drenched private villa, warmed with beautiful sunrays in every angle.

The idyllic mix of modern structures embellished with warm, imported materials creates a wonderful synergy in your living space. The spellbinding view never lets you go from every angle of your home. It's the ideal setting for a quick holiday or a forever home far from the urban pulse of the city.

# Villa 1A

470.00 sqm

INTERNAL AREA

384.00 sqm

COVERED TERRACES

86.00 sqm

NO. OF BEDROOMS

|    | Room              | Dimensions     |    |
|----|-------------------|----------------|----|
| 01 | Entrance Hall     | 4.15m x 5.05m  |    |
| 02 | Living            | 6.05m x 6.50m  |    |
| 03 | Dining            | 5.75m x 6.35m  |    |
| 04 | Kitchen           | 7.00m x 2.60m  |    |
| 05 | Pantry            | 3.85m x 1.80m  |    |
| 06 | Guest Toilet      | 2.60m x 1.55m  |    |
| 07 | Bedroom 1         | 4.40m x 4.40m  |    |
| 80 | En-Suite 1        | 2.20m x 2.70m  |    |
| 09 | Bedroom 2         | 4.50m x 4.90m  |    |
| 10 | En-Suite 2        | 2.65m x 1.75m  |    |
| 11 | Bedroom 3         | 4.65m x 4.95m  |    |
| 12 | En-Suite 3        | 1.75m x 2.75m  |    |
| 13 | Bedroom 4         | 4.65m x 5.80m  |    |
| 14 | En-Suite 4        | 2.80m x 2.00m  |    |
| 15 | Master-Bedroom    | 5.20m x 5.15m  |    |
| 16 | Master-Bathroom   | 2.65m x 3.20m  |    |
| 17 | Wardrobe          | 2.40m x 3.45m  |    |
| 18 | Maid's Room       | 3.00m x 2.55m  |    |
| 19 | Maid's Bathroom   | 1.70m x 2.00m  |    |
| 20 | Driver's Room     | 3.00m x 2.40m  |    |
| 21 | Driver's Bathroom | 3.00m x 1.25m  |    |
| 22 | Terrace           | 21.55m x 3.70m |    |
| 23 | Storage           | 2.95m x 2.40m  |    |
|    |                   |                | 86 |