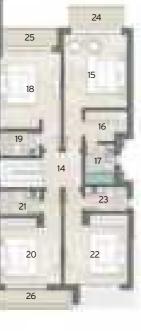

# Villa 1A

470.00 sqm

INTERNAL AREA

384.00 sqm

COVERED TERRACES

86.00 sqm

NO. OF BEDROOMS

|    | Room              | Dimensions     |    |
|----|-------------------|----------------|----|
| 01 | Entrance Hall     | 4.15m x 5.05m  |    |
| 02 | Living            | 6.05m x 6.50m  |    |
| 03 | Dining            | 5.75m x 6.35m  |    |
| 04 | Kitchen           | 7.00m x 2.60m  |    |
| 05 | Pantry            | 3.85m x 1.80m  |    |
| 06 | Guest Toilet      | 2.60m x 1.55m  |    |
| 07 | Bedroom 1         | 4.40m x 4.40m  |    |
| 80 | En-Suite 1        | 2.20m x 2.70m  |    |
| 09 | Bedroom 2         | 4.50m x 4.90m  |    |
| 10 | En-Suite 2        | 2.65m x 1.75m  |    |
| 11 | Bedroom 3         | 4.65m x 4.95m  |    |
| 12 | En-Suite 3        | 1.75m x 2.75m  |    |
| 13 | Bedroom 4         | 4.65m x 5.80m  |    |
| 14 | En-Suite 4        | 2.80m x 2.00m  |    |
| 15 | Master-Bedroom    | 5.20m x 5.15m  |    |
| 16 | Master-Bathroom   | 2.65m x 3.20m  |    |
| 17 | Wardrobe          | 2.40m x 3.45m  |    |
| 18 | Maid's Room       | 3.00m x 2.55m  |    |
| 19 | Maid's Bathroom   | 1.70m x 2.00m  |    |
| 20 | Driver's Room     | 3.00m x 2.40m  |    |
| 21 | Driver's Bathroom | 3.00m x 1.25m  |    |
| 22 | Terrace           | 21.55m x 3.70m |    |
| 23 | Storage           | 2.95m x 2.40m  |    |
|    |                   |                | 86 |

# Villa 2A

TOTAL AREA

380.00 sqm

INTERNAL AREA

307.00 sqm

COVERED TERRACES

73.00 sqm

NO. OF BEDROOMS

GROUND FLOOR

|    | Room              | Dimensions     |
|----|-------------------|----------------|
| 01 | Entrance Hall     | 3.50m x 4.55m  |
| 02 | Living            | 4.50m x 5.50m  |
| 03 | Dining            | 4.75m x 5.90m  |
| 04 | Kitchen           | 3.00m x 3.85m  |
| 05 | Guest Toilet      | 1.90m x 2.05m  |
| 06 | Master Bedroom    | 5.20m x 4.50m  |
| 07 | Walk-in Wardrobe  | 3.85m x 1.60m  |
| 08 | Master Bathroom   | 3.85m x 2.20m  |
| 09 | Bedroom 1         | 3.95m x 4.50m  |
| 10 | En-Suite 1        | 2.25m x 2.65m  |
| 11 | Bedroom 2         | 3.85m x 4.00m  |
| 12 | En-Suite 2        | 2.65m x 1.65m  |
| 13 | Bedroom 3         | 4.00m x 4.10m  |
| 14 | En-Suite 3        | 2.65m x 1.65m  |
| 15 | Bedroom 4         | 4.00m x 4.10m  |
| 16 | En-Suite 4        | 2.65m x 1.65m  |
| 17 | Maid's Room       | 3.10m x 2.00m  |
| 18 | Maid's Bathroom   | 1.50m × 1.70m  |
| 19 | Driver's Room     | 3.05m x 2.00m  |
| 20 | Driver's Bathroom | 1.50m × 1.70m  |
| 21 | Terrace 1         | 12.75m x 5.00m |
| 22 | Storage           | 3.20m x 1.60m  |
|    |                   |                |