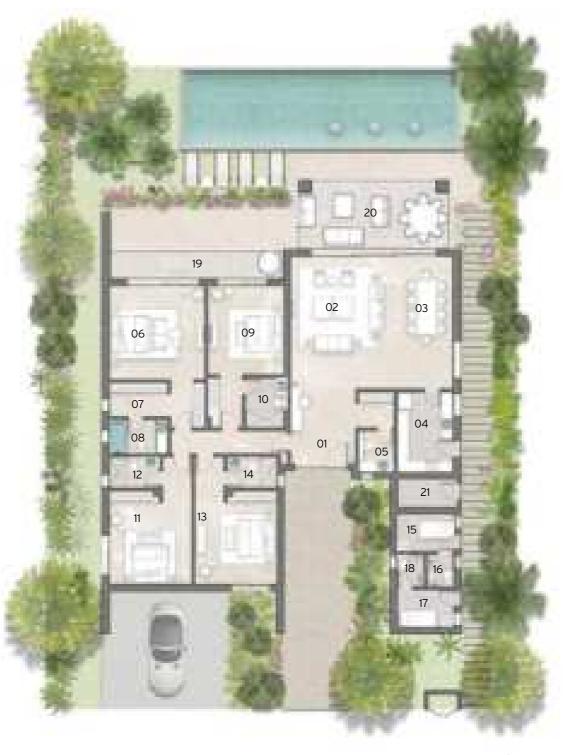

# Villa 2A

TOTAL AREA

380.00 sqm

INTERNAL AREA

307.00 sqm

COVERED TERRACES

73.00 sqm

NO. OF BEDROOMS

GROUND FLOOR

|    | Room              | Dimensions     |
|----|-------------------|----------------|
| 01 | Entrance Hall     | 3.50m x 4.55m  |
| 02 | Living            | 4.50m x 5.50m  |
| 03 | Dining            | 4.75m x 5.90m  |
| 04 | Kitchen           | 3.00m x 3.85m  |
| 05 | Guest Toilet      | 1.90m x 2.05m  |
| 06 | Master Bedroom    | 5.20m x 4.50m  |
| 07 | Walk-in Wardrobe  | 3.85m x 1.60m  |
| 08 | Master Bathroom   | 3.85m x 2.20m  |
| 09 | Bedroom 1         | 3.95m x 4.50m  |
| 10 | En-Suite 1        | 2.25m x 2.65m  |
| 11 | Bedroom 2         | 3.85m x 4.00m  |
| 12 | En-Suite 2        | 2.65m x 1.65m  |
| 13 | Bedroom 3         | 4.00m x 4.10m  |
| 14 | En-Suite 3        | 2.65m x 1.65m  |
| 15 | Bedroom 4         | 4.00m x 4.10m  |
| 16 | En-Suite 4        | 2.65m x 1.65m  |
| 17 | Maid's Room       | 3.10m x 2.00m  |
| 18 | Maid's Bathroom   | 1.50m × 1.70m  |
| 19 | Driver's Room     | 3.05m x 2.00m  |
| 20 | Driver's Bathroom | 1.50m × 1.70m  |
| 21 | Terrace 1         | 12.75m x 5.00m |
| 22 | Storage           | 3.20m x 1.60m  |
|    |                   |                |