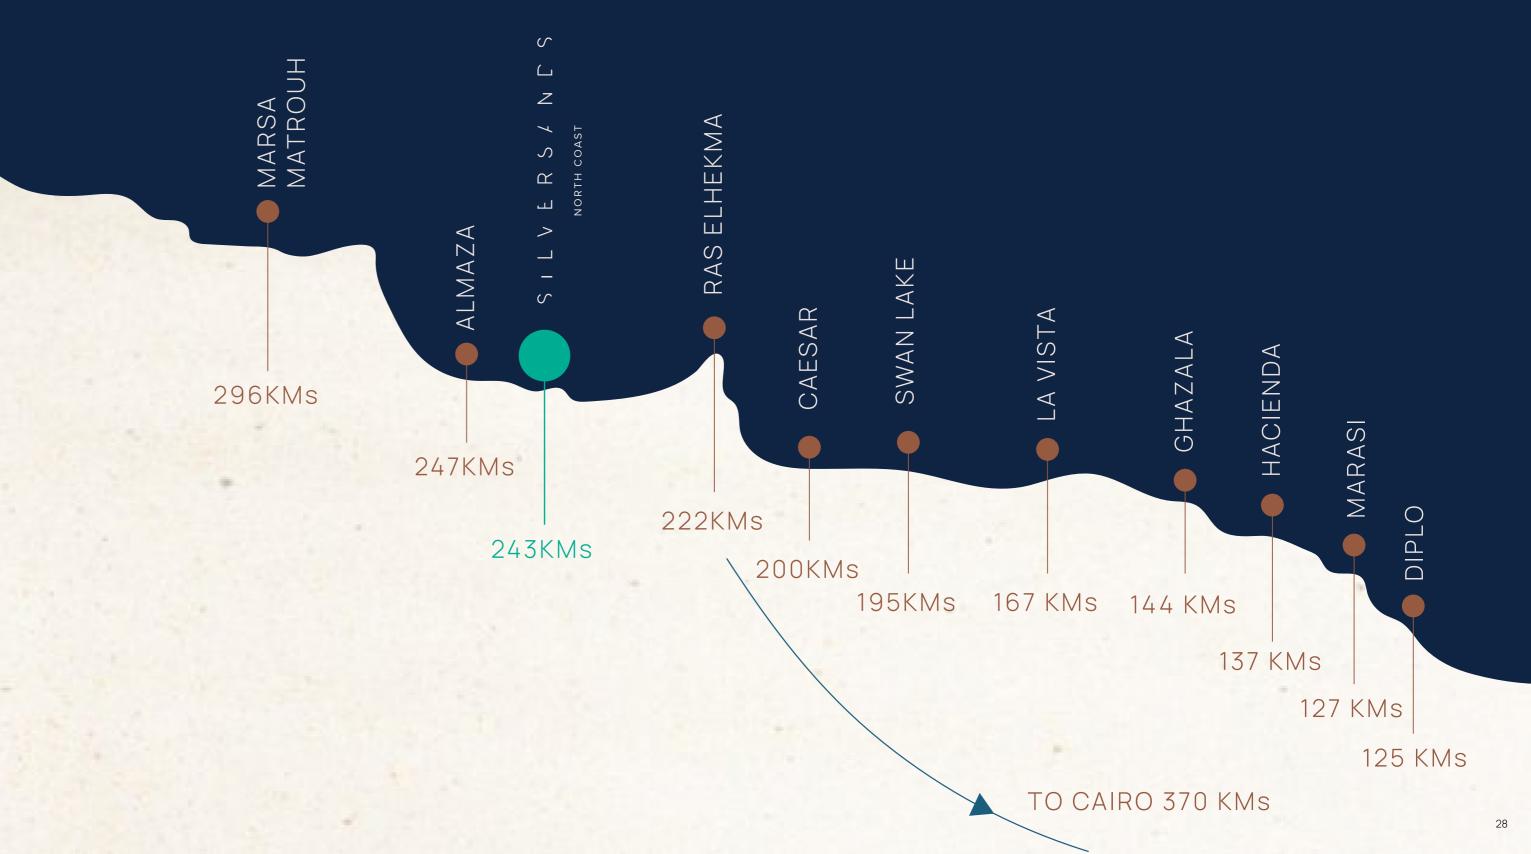

# Right Where You Need To Be.

When you look out at the Mediterranean sea, the rest of the world seems so far away. But in reality, the 1 km strip beach community of Silversands is only 4 kilometers from Almaza, right between Sidi Henish Al Abd and Almaza Bay.