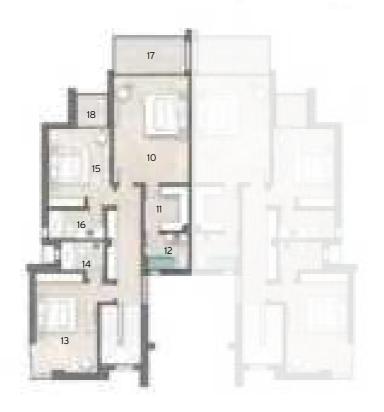

GROUND FLOOR

FIRST FLOOR

Room **Dimensions** 3.40m x 1.70m 01 Entrance Hall 02 Living Room 4.15m x 5.40m 03 Dining Area 3.15m x 4.35m 04 Kitchen 3.00m x 2.55m 05 Bedroom 1 3.75m x 4.00m 3.75m x 1.75m 06 En-suite 1 2.95m x 1.20m 07 Guest Bathroom 08 Maids Room 2.55m x 2.80m 09 Maids Bathroom 1.40m x 2.00m 10 Drivers Room 3.20m x 2.00m 11 Drivers Bathroom 1.25m x 2.00m 7.45m x 2.95m 12 Terrace 1 3.00m x 1.95m 13 Storage 2.65m x 2.40m 14 Hall 4.25m x 5.00m 15 Master Bedroom 16 Walk-in Wardrobe 2.85m x 2.05m 17 Master Bathroom 2.05m x 2.70m 4.20m x 5.10m 18 Bedroom 2 2.75m x 1.65m 19 En-suite 2 4.20m x 4.50m 20 Bedroom 3 2.85m x 1.65m 21 En-suite 3 22 Bedroom 4 4.30m x 4.75m 23 En-suite 4 2.85m x 1.70m 24 Terrace 2 3.60m x 1.50m 3.85m x 1.20m 25 Terrace 3 4.95m x 1.00m 26 Terrace 4